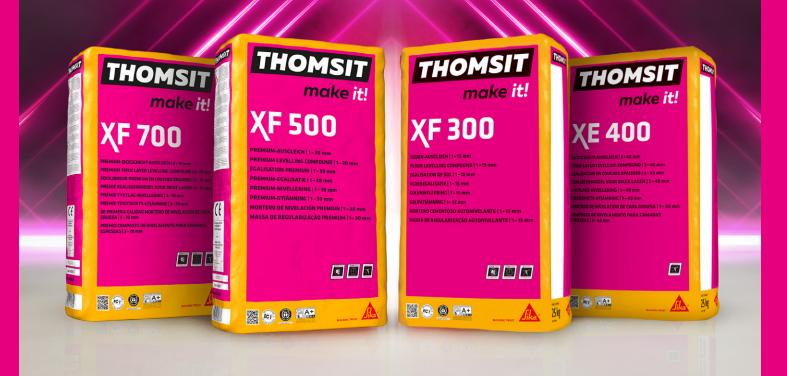

### THOMSIT XF 700

#### Premium thick-layer leveller for producing layers of 3 to 70 mm

- With XTRA-FAST Technology: ready to receive flooring after only 24 hrs for layers up to 50 mm
- With XTRA-FAST Technology: rapid readiness for flooring installation even in unfavorable climatic conditions
- With X-EFFECT Technology: for producing crack-free results
- Suitable for use in heavy-duty industrial environments, also under parquet and Sika coatings

### THOMSIT XF 500

## Premium leveller for producing layers of up to 30 mm thickness

- With XTRA-FAST Technology: ready to receive flooring after only 12 hrs for layers up to 20 mm
- With XTRA-FAST Technology: rapid readiness for flooring installation even in unfavorable climatic conditions
- With X-EFFECT Technology: for producing crack-free results
- Suitable for use in heavy-duty commercial environments, also under parquet and Sika coatings

### **THOMSIT XF 300**

#### Floor leveller for producing layers of up to 15 mm thickness

- With XTRA-FAST Technology: ready to receive flooring after only 24 hrs for layers up to 10 mm
- With XTRA-FAST Technology: rapid readiness for flooring installation even in unfavorable climatic conditions
- With X-EFFECT Technology for producing crack-free results
- Suitable for use under parquet

### **THOMSIT XE 400**

## Thick-layer leveller for producing layers of 3 to 40 mm thickness

- Particularly suited for thin-layer underfloor heating systems in renovation projects
- With X-EFFECT Technology for producing crack-free results
- Safe and easy application